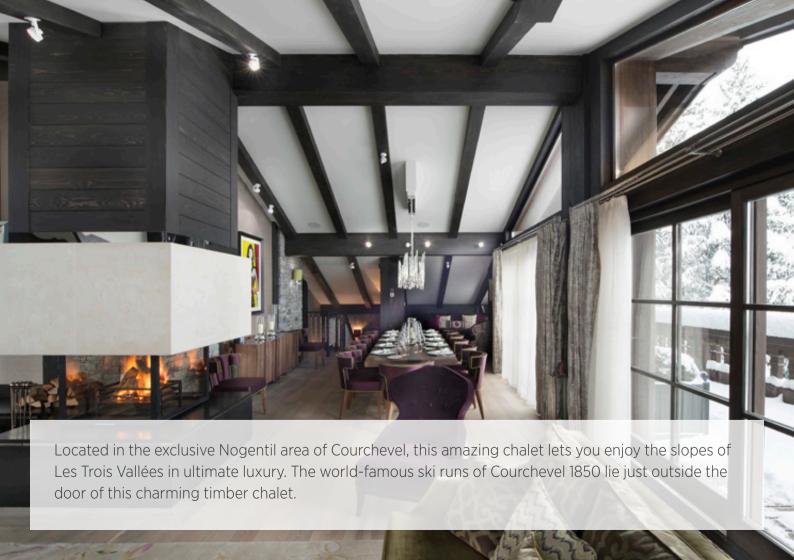

## THE CHALET-HIGHLIGHTS

- Welcome service including flowers and champagne
- Cleaning
- Chalet Manager (non-resident)
- 2 full-time housekeepers
- 1 Chef covering breakfast, afternoon tea and dinner (12 hours) – Food & Beverage at extra cost
- 1 Butler covering breakfast, afternoon tea and dinner (12 hours)
- 1 in-resort driver (09h00 21h00) supplied with either a Q7 or a Mercedes Viano
- Concierge service
- Internet connection
- Supply and change of bed linen twice a week
- Supply and change of towels, as required
- Provision of electricity, gas, water (except telephone)
- Cleaning at the end of the stay

## "A la Carte" services:

- Luxury car rental / helicopter / driver
- Telephone calls
- Supply and change of bed linen daily