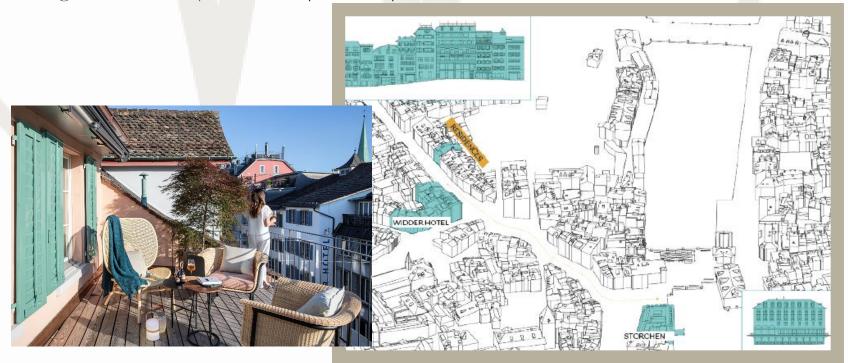

### THE LOCATION

Rennweg is one of the most exclusive addresses in Zurich. Between the world-famous Bahnhofstrasse and the idyllic alleys of Zurich's Old Town, embedded in a historic row of houses whose origins date back to the 14<sup>th</sup> century, lie the new residences of the Widder Hotel.

The 4 apartments are only 50 metres away from the Widder Hotel. Directly at the Rennweg and only 2 minutes walking distance to the famous Bahnhofstrasse.

- 5 minutes to the main station
- Short distance to the parade ground
- Directly on Rennweg, surrounded by coffee shops, boutiques, restaurants