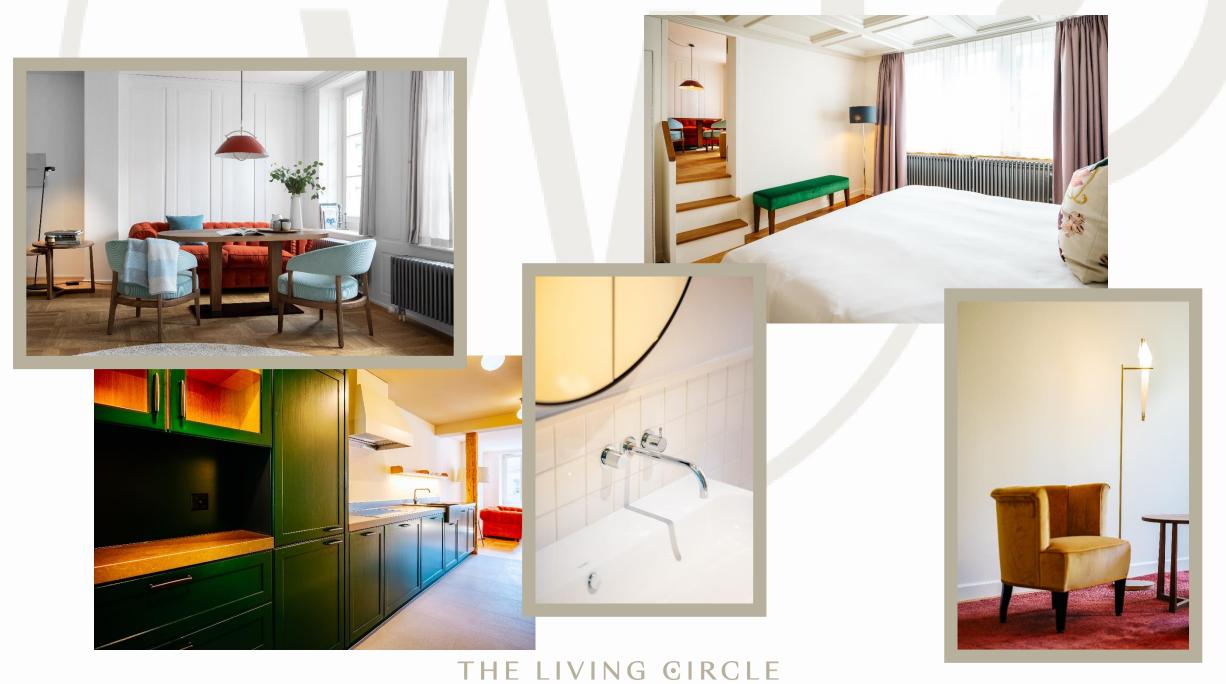

# HISTORIC 3 BEDROOM ROOM APARTMENT

This historic three-bedroom apartment with a charming view over Rennweg and Lindenhof impresses with it's compact and homey layout on spacious 115 m2.

The apartment offers floors on different levels and room for up to 6 guests with the existing bedding. All rooms with wooden parquet floors or tiles, two bathrooms, one with a shower and one with a bathtub as well as a generously appointed kitchen with state of the art equipment.

# HISTORIC 3 BEDROOM ROOM APARTMENT WITH PATIO

The two historic three-bedroom apartments with a private patio each, facing Zurich's Birthplace, the romantic Lindenhof.

You reside on 114 - 139m2 and the three bedrooms offer space for a maximum of 6 guests with the existing bedding. Two to three bathrooms with a shower or a bathtub. All rooms with a wooden parquet floors or tiles.

The spacious, state of the art and fully equipped kitchen invites you to prepare a full meal or only a snack. Gourmet grocery shopping at a stone's throw in the neighborhood or by order and home delivery.