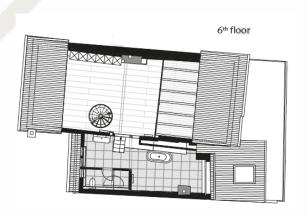

# PENTHOUSE MAISONETTE APARTMENT

The generous Penthouse Maisonette apartment is the most unique, spacious and luxurious of all the units.

The 167m2 design masterpiece does not fail to impress! The private terrace overlooking Rennweg invites you to relax and enjoy your morning coffee as Zurich awakes. The two bedrooms, study and living room offer space for up to 6 guests, two bedrooms with full beds and two with a sofa bed. The up-stairs master bedroom has an en-suite bathroom and walk-in closet.

### **Penthouse**

- 3 bedrooms
- Maisonette
- Private Rooftop
- 2 bathrooms
- max. 6 persons
- 167 sqm

THE LIVING CIRCLE