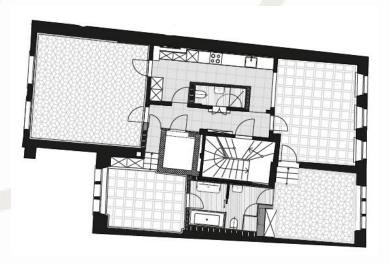

# HISTORIC 3 BEDROOM ROOM APARTMENT

This historic three-bedroom apartment with a charming view over Rennweg and Lindenhof impresses with it's compact and homey layout on spacious 115 m2.

The apartment offers floors on different levels and room for up to 6 guests with the existing bedding. All rooms with wooden parquet floors or tiles, two bathrooms, one with a shower and one with a bathtub as well as a generously appointed kitchen with state of the art equipment.

## **Apartment**

- 3 rooms / sleeping facilities
- 2 bathrooms
- max. 6 persons
- 115 sqm

# HISTORIC 3 BEDROOM ROOM APARTMENT WITH PATIO

The two historic three-bedroom apartments with a private patio each, facing Zurich's Birthplace, the romantic Lindenhof.

You reside on 114 - 139m2 and the three bedrooms offer space for a maximum of 6 guests with the existing bedding. Two to three bathrooms with a shower or a bathtub. All rooms with a wooden parquet floors or tiles.

The spacious, state of the art and fully equipped kitchen invites you to prepare a full meal or only a snack. Gourmet grocery shopping at a stone's throw in the neighborhood or by order and home delivery.

### **APARTMENT 1**

- 3 bedrooms
- 2 bathrooms, 1 guest toilet
- Living Area and garden
- 6 persons

#### **APARTMENT 2**

- 2 bedrooms
- 2 bathrooms
- Living Area and garden
- 6 persons