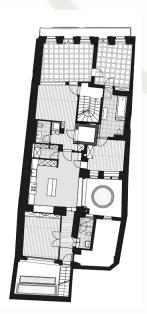

# PENTHOUSE MAISONETTE APARTMENT

The generous Penthouse Maisonette apartment is the most unique, spacious and luxurious of all the units.

The 167m2 design masterpiece does not fail to impress! The private terrace overlooking Rennweg invites you to relax and enjoy your morning coffee as Zurich awakes. The two bedrooms, study and living room offer space for up to 6 guests, two bedrooms with full beds and two with a sofa bed. The up-stairs master bedroom has an en-suite bathroom and walk-in closet.

### **Penthouse**

- 3 bedrooms
- Maisonette
- Private Rooftop
- 2 bathrooms
- max. 6 persons
- 167 sqm

THE LIVING CIRCLE

# HISTORIC 3 BEDROOM ROOM APARTMENT

This historic three-bedroom apartment with a charming view over Rennweg and Lindenhof impresses with it's compact and homey layout on spacious 115 m2.

The apartment offers floors on different levels and room for up to 6 guests with the existing bedding. All rooms with wooden parquet floors or tiles, two bathrooms, one with a shower and one with a bathtub as well as a generously appointed kitchen with state of the art equipment.

## **Apartment**

- 3 rooms / sleeping facilities
- 2 bathrooms
- max. 6 persons
- 115 sqm

# HISTORIC 3 BEDROOM ROOM APARTMENT WITH PATIO

The two historic three-bedroom apartments with a private patio each, facing Zurich's Birthplace, the romantic Lindenhof.

You reside on 114 - 139m2 and the three bedrooms offer space for a maximum of 6 guests with the existing bedding. Two to three bathrooms with a shower or a bathtub. All rooms with a wooden parquet floors or tiles.

### **APARTMENT 1**

- 3 bedrooms
- 2 bathrooms, 1 guest toilet
- Living Area and garden
- 6 persons

#### **APARTMENT 2**

- 2 bedrooms
- 2 bathrooms
- Living Area and garden
- 6 persons