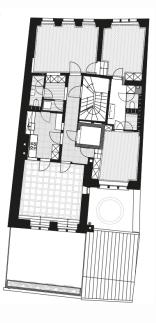

# HISTORIC 3 BEDROOM ROOM APARTMENT

This historic three-bedroom apartment with a charming view over Rennweg and Lindenhof impresses with it's compact and homey layout on spacious 115 m2.

The apartment offers floors on different levels and room for up to 6 guests with the existing bedding. All rooms with wooden parquet floors or tiles, two bathrooms, one with a shower and one with a bathtub as well as a generously appointed kitchen with state of the art equipment.

## **Apartment**

- 3 rooms / sleeping facilities
- 2 bathrooms
- max. 6 persons
- 115 sqm

# HISTORIC 3 BEDROOM ROOM APARTMENT WITH PATIO

The two historic three-bedroom apartments with a private patio each, facing Zurich's Birthplace, the romantic Lindenhof.

You reside on 114 - 139m2 and the three bedrooms offer space for a maximum of 6 guests with the existing bedding. Two to three bathrooms with a shower or a bathtub. All rooms with a wooden parquet floors or tiles.

### **APARTMENT 1**

- 3 bedrooms
- 2 bathrooms, 1 guest toilet
- Living Area and garden
- 6 persons

#### **APARTMENT 2**

- 2 bedrooms
- 2 bathrooms
- Living Area and garden
- 6 persons