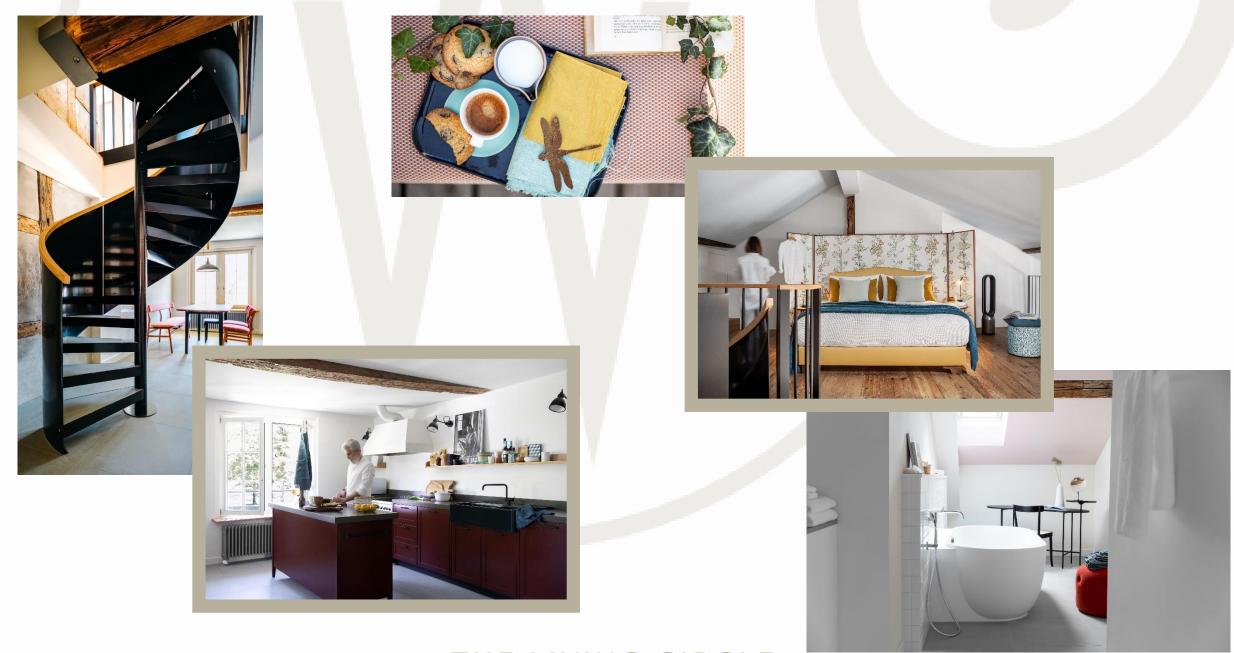

# PENTHOUSE MAISONETTE APARTMENT

The generous Penthouse Maisonette apartment is the most unique, spacious and luxurious of all the units.

The 167m2 design masterpiece does not fail to impress! The private terrace overlooking Rennweg invites you to relax and enjoy your morning coffee as Zurich awakes. The two bedrooms, study and living room offer space for up to 6 guests, two bedrooms with full beds and two with a sofa bed. The up-stairs master bedroom has an en-suite bathroom and walk-in closet.

A designer kitchen with an integrated dining table is the ideal spot to prepare a meal for you and your friends or to host a "rent a Chef "from the close by Widder Hotel.

### **Penthouse**

- 3 bedrooms
- Maisonette
- Private Rooftop
- 2 bathrooms
- max. 6 persons
- 167 sqm

THE LIVING CIRCLE