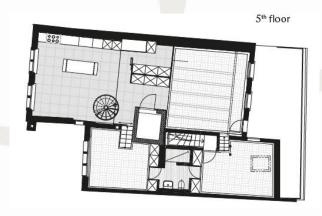

# PENTHOUSE MAISONETTE APARTMENT

The generous Penthouse Maisonette apartment is the most unique, spacious and luxurious of all the units.

The 167m2 design masterpiece does not fail to impress! The private terrace overlooking Rennweg invites you to relax and enjoy your morning coffee as Zurich awakes. The two bedrooms, study and living room offer space for up to 6 guests, two bedrooms with full beds and two with a sofa bed. The up-stairs master bedroom has an en-suite bathroom and walk-in closet.

### **Penthouse**

- 3 bedrooms
- Maisonette
- Private Rooftop
- 2 bathrooms
- max. 6 persons
- 167 sqm

THE LIVING CIRCLE