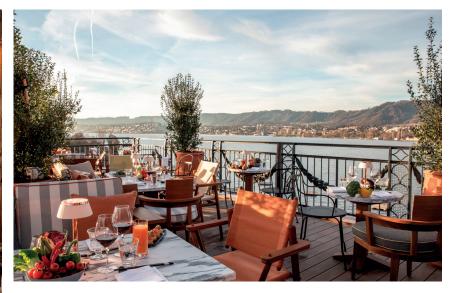

# LA MUÑA

- Rooftop restaurant with intimate atmosphere
- Peruvian-Japanese inspired cuisine
- Open show kitchen
- Accessible directly via the glass elevator in the lobby

# **ROOFTOP TERRACES**

- Two tree-lined roof terraces
- Outdoor bar
- Outdoor show kitchen with Japanese grill
- Magnificent views of Zurich and Lake Zurich
- Can be privatized for events