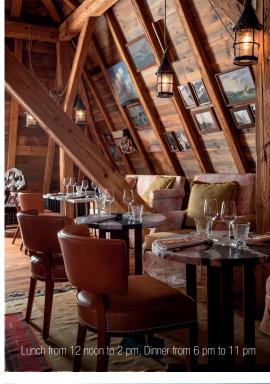

# LA MUÑA

- Rooftop restaurant with intimate atmosphere
- Peruvian-Japanese inspired cuisine
- Open show kitchen
- Accessible directly via the glass elevator in the lobby

# **ROOFTOP TERRACES**

- Two tree-lined roof terraces
- Outdoor bar
- Outdoor show kitchen with Japanese grill
- Magnificent views of Zurich and Lake Zurich
- Can be privatized for events