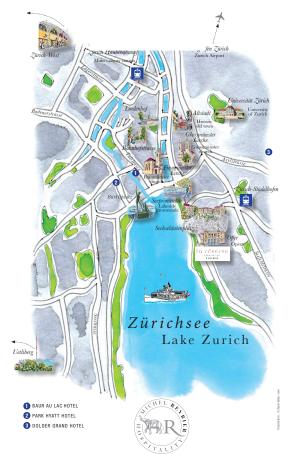

Thanks to its unique location in the city and on the waterfront, the hotel provides a unique lifestyle perspective on Zurich. The 40 rooms and suites, two bars and restaurants offer spectacular views of the city and the lake. To be enjoyed as a family or among friends, La Réserve Eden au Lac Zurich is an atypical and highly modern place that is both majestic and sophisticated.

#### ACCESS

|                | BY CAR     | BY TRAIN   |
|----------------|------------|------------|
| Zurich Airport | 20 min     | 10 min     |
| Berne Airport  | 1 h 40 min | 1 h 40 min |
| Basel Airport  | 1 h 15 min | 1 h 20 min |
| Geneva Airport | 3 h 15 min | 2 h 45 min |
| Milano Airport | 4 h        | 4 h 15 min |