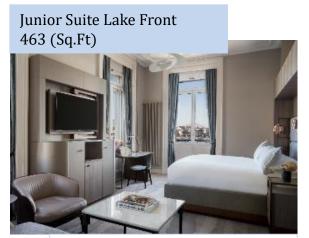

## **SUITES**

Occupancy : 3 adults or 2 adults & 4 children
Sofa Bed in the living room

Occupancy : 2 to 3 people

Extra bed on request

Connecting to Deluxe Lake View Room
or Lake Front Suite

Occupancy : 3 adults or 2 adults & 4 children
Sofa Bed in the Living Room
Connecting to Junior Suite Lake Front