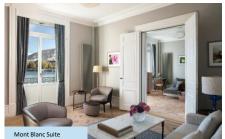

## MONT BLANC SUITE

The Mont Blanc Suite is embellished by the building's historic details and original features, such as the fireplace and the 19<sup>th</sup> century wooden floor.

The suite houses a large separated living room ideal as a break out or private dining room with floor-to-ceiling windows thatfill the space with daylight and exceptional views across Lake Geneva, the Mont Blanc and the famous Jet d'Eau.

Floor-to-ceiling windows fill each space with daylight, while upscale features including, state-of-the-art technology that appeals to the modern traveler.

764 (Sq.Ft)

Occupancy: 3 adults or 2 adults & 4 children