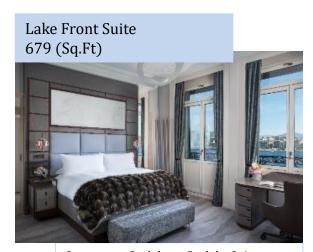

## **SUITES**

Occupancy : 3 adults or 2 adults & 4 children
Sofa Bed in the living room

Occupancy : 2 to 3 people

Extra bed on request

Connecting to Deluxe Lake View Room
or Lake Front Suite

Occupancy : 3 adults or 2 adults & 4 children
Sofa Bed in the Living Room
Connecting to Junior Suite Lake Front