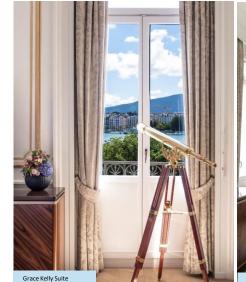

## **GRACE KELLY SUITE**

Named after one of the hotel's most esteemed guests, the Grace Kelly Suite encapsulates The Princess of Monaco's inimitable, timeless style.

Encompassing 105 m2 of sophisticated space, the suite houses a master bedroom, separate living area, dining room, kitchenette and a well-appointed bathroom.

The high ceilings, with original decorative cornicing, and large bay windows fill the suite with natural light, whilst views across Lake Geneva, towards the snowcapped Alps, can be marveled at from the balcony, furnished with seating area.