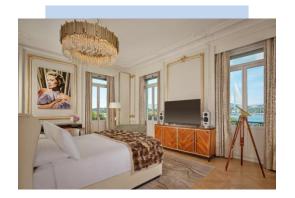

## **SUITES**

Occupancy : 3 adults or 2 adults & 4 children
Sofa Bed in the living room

Occupancy : 2 to 3 people

Extra bed on request

Connecting to Deluxe Lake View Room
or Lake Front Suite

Occupancy : 3 adults or 2 adults & 4 children
Sofa Bed in the Living Room
Connecting to Junior Suite Lake Front

## MONT BLANC SUITE

The Mont Blanc Suite is embellished by the building's historic details and original features, such as the fireplace and the 19<sup>th</sup> century wooden floor.

The suite houses a large separated living room ideal as a break out or private dining room with floor-to-ceiling windows thatfill the space with daylight and exceptional views across Lake Geneva, the Mont Blanc and the famous Jet d'Eau.

Floor-to-ceiling windows fill each space with daylight, while upscale features including, state-of-the-art technology that appeals to the modern traveler.

764 (Sq.Ft)

Occupancy: 3 adults or 2 adults & 4 children