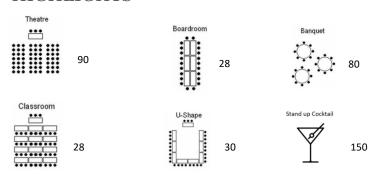

# THE RITZ-CARLTON HOTEL DE LA PAIX, GENEVA

5 Restaurants & Event Venues:

Rive

Living Room Bar & Kitchen

Fiskebar

Fred

Lobby

Each venue can be tailored for meeting, happening, exhibition or dinning

Customized Service — Boutique hotel

A contemporary design in an Iconic and historic scene