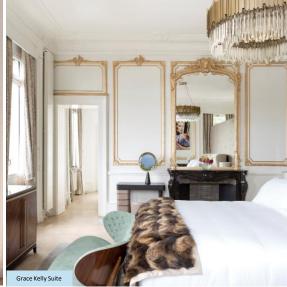

## **GRACE KELLY SUITE**

Named after one of the hotel's most esteemed guests, the Grace Kelly Suite encapsulates The Princess of Monaco's inimitable, timeless style.

Encompassing 105 m2 of sophisticated space, the suite houses a master bedroom, separate living area, dining room, kitchenette and a well-appointed bathroom.

The high ceilings, with original decorative cornicing, and large bay windows fill the suite with natural light, whilst views across Lake Geneva, towards the snowcapped Alps, can be marveled at from the balcony, furnished with seating area.