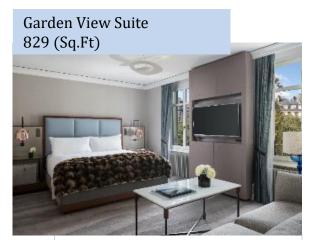

## **SUITES**

Occupancy : 3 adults or 2 adults & 4 children
Sofa Bed in the living room

Occupancy : 2 to 3 people

Extra bed on request

Connecting to Deluxe Lake View Room
or Lake Front Suite

Occupancy : 3 adults or 2 adults & 4 children
Sofa Bed in the Living Room
Connecting to Junior Suite Lake Front