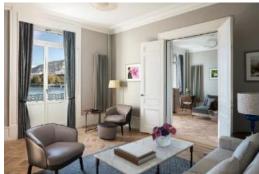

## **GRACE KELLY SUITE**

Named after one of the hotel's most esteemed guests, the Grace Kelly Suite encapsulates The Princess of Monaco's inimitable, timeless style.

Encompassing 105 m2 of sophisticated space, the suite houses a master bedroom, separate living area, dining room, kitchenette and a well-appointed bathroom.

The high ceilings, with original decorative cornicing, and large bay windows fill the suite with natural light, whilst views across Lake Geneva, towards the snowcapped Alps, can be marveled at from the balcony, furnished with seating area.