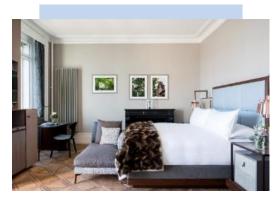

## MONT BLANC SUITE

The Mont Blanc Suite is embellished by the building's historic details and original features, such as the fireplace and the 19<sup>th</sup> century wooden floor.

The suite houses a large separated living room ideal as a break out or private dining room with floor-to-ceiling windows thatfill the space with daylight and exceptional views across Lake Geneva, the Mont Blanc and the famous Jet d'Eau.

Floor-to-ceiling windows fill each space with daylight, while upscale features including, state-of-the-art technology that appeals to the modern traveler.

764 (Sq.Ft)

Occupancy: 3 adults or 2 adults & 4 children