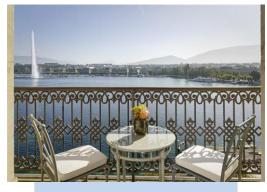

The high ceilings, with original decorative cornicing, and large bay windows fill the suite with natural light, whilst views across Lake Geneva, towards the snowcapped Alps, can be marveled at from the balcony, furnished with seating area.