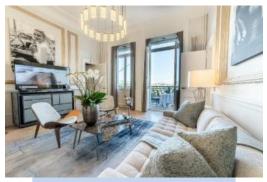

# THE 2-BEDROOM LAKEFRONT SUITE

Indulge in the luxury of our 2-Bedroom Lakefront Suite, offering breathtaking views of Lake Geneva, the Jet d'Eau, and Mont-Blanc. With spacious living and dining areas, art deco accents, and a private balcony, this light-filled suite seamlessly blends historic charm with modern elegance – a memorable, serene retreat for those seeking ultimate comfort..

141sqm/1517sqft, Occupancy : 5 adults

Connecting to Deluxe Lake View Room