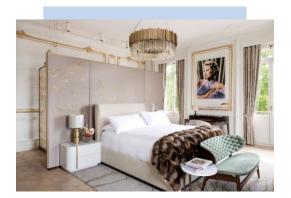

## MONT BLANC SUITE

The Mont Blanc Suite is embellished by the building's historic details and original features, such as the fireplace and the 19<sup>th</sup> century wooden floor.

The suite houses a large separated living room ideal as a break out or private dining room with floor-to-ceiling windows thatfill the space with daylight and exceptional views across Lake Geneva, the Mont Blanc and the famous Jet d'Eau.

Floor-to-ceiling windows fill each space with daylight, while upscale features including, state-of-the-art technology that appeals to the modern traveler.

764 (Sq.Ft)

Occupancy: 3 adults or 2 adults & 4 children

## **GRACE KELLY SUITE**

Named after one of the hotel's most esteemed guests, the Grace Kelly Suite encapsulates The Princess of Monaco's inimitable, timeless style.

Encompassing 105 m2 of sophisticated space, the suite houses a master bedroom, separate living area, dining room, kitchenette and a well-appointed bathroom.

The high ceilings, with original decorative cornicing, and large bay windows fill the suite with natural light, whilst views across Lake Geneva, towards the snowcapped Alps, can be marveled at from the balcony, furnished with seating area.